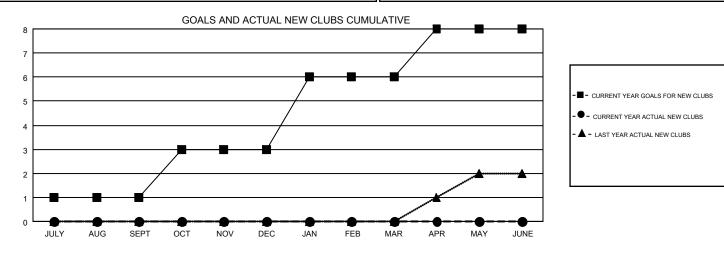

## GMT MONTHLY MEMBERSHIP PROGRESS REPORT

Multiple District 31

LOCATION: NORTH CAROLINA

OPEN GMT:

| GMT CA I |
|----------|
|----------|

Results as of: 12/31/2019

| Clubs         |               |           |               | Members               |                           |                         |                                                    |  |
|---------------|---------------|-----------|---------------|-----------------------|---------------------------|-------------------------|----------------------------------------------------|--|
|               | RESULTS FOR   | 2019-2020 |               | RESULTS FOR 2019-2020 |                           |                         |                                                    |  |
| QUARTER       | NEW CLUB GOAL | NEW CLUBS | DROPPED CLUBS | QUARTER               | MEMBER GROWTH NET<br>GOAL | MEMBER GROWTH<br>ACTUAL | DROPPED<br>MEMBERS ACTUAL<br>(including transfers) |  |
| JULY/AUG/SEPT | 1             | 0         | 3             | JULY/AUG/SEPT         | 60                        | 134                     | 142                                                |  |
| OCT/NOV/DEC   | 2             | 0         | 3             | OCT/NOV/DEC           | 83                        | 126                     | 215                                                |  |
| JAN/FEB/MAR   | 3             | 0         | 0             | JAN/FEB/MAR           | 78                        | 0                       | 0                                                  |  |
| APR/MAY/JUNE  | 2             | 0         | 0             | APR/MAY/JUNE          | 66                        | 0                       | 0                                                  |  |