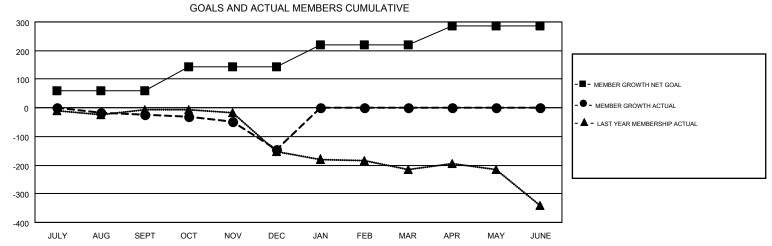

## GMT MONTHLY MEMBERSHIP PROGRESS REPORT

Multiple District 31

LOCATION: NORTH CAROLINA

OPEN GMT:

| GMT CA I |
|----------|
|----------|

Results as of: 12/31/2019

| Clubs         |               |           |               | Members               |                           |                         |                                                    |  |
|---------------|---------------|-----------|---------------|-----------------------|---------------------------|-------------------------|----------------------------------------------------|--|
|               | RESULTS FOR   | 2019-2020 |               | RESULTS FOR 2019-2020 |                           |                         |                                                    |  |
| QUARTER       | NEW CLUB GOAL | NEW CLUBS | DROPPED CLUBS | QUARTER               | MEMBER GROWTH NET<br>GOAL | MEMBER GROWTH<br>ACTUAL | DROPPED<br>MEMBERS ACTUAL<br>(including transfers) |  |
| JULY/AUG/SEPT | 1             | 0         | 3             | JULY/AUG/SEPT         | 60                        | 134                     | 142                                                |  |
| OCT/NOV/DEC   | 2             | 0         | 3             | OCT/NOV/DEC           | 83                        | 126                     | 215                                                |  |
| JAN/FEB/MAR   | 3             | 0         | 0             | JAN/FEB/MAR           | 78                        | 0                       | 0                                                  |  |
| APR/MAY/JUNE  | 2             | 0         | 0             | APR/MAY/JUNE          | 66                        | 0                       | 0                                                  |  |